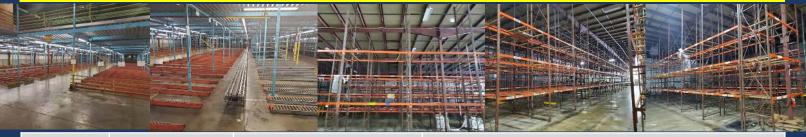

(303) 690-9591

info@Conesco.com

Michigan Liquidation I: Frazier, Tear Drop Uprights/ Beams, WireDecks, Loaders...

|            | *************************************** |                         |                                           |
|------------|-----------------------------------------|-------------------------|-------------------------------------------|
| <u>QTY</u> | PRODUCT                                 | SIZE                    | BRAND                                     |
| 12         | Uprights                                | 44" x 7' x c3           | Frazier                                   |
| 12         | Uprights                                | 44" x 8' x c3           | Frazier                                   |
| 284        | Uprights                                | 44" x 267" x c3         | Frazier                                   |
| 1,530      | Beams                                   | C3 x 96"                | Frazier, no holes for pallet supports     |
| 7          | Uprights                                | 18" x 7' x 3" x 1 5/8"  | Tear Drop                                 |
| 104        | Uprights                                | 48" x 7' x 3" x 1 5/8"  | Tear Drop                                 |
| 42         | Uprights                                | 48" x 8' x 3" x 1 5/8"  | Tear Drop                                 |
| 19         | Uprights                                | 60" x 8' x 3" x 1 5/8"  | Tear Drop                                 |
| 22         | Uprights                                | 60" x 10' x 3" x 1 5/8" | Tear Drop                                 |
| 145        | Beams                                   | 4 5/8" x 120" x 1 5/8"  | Tear Drop                                 |
| 346        | Beams                                   | 4" x 96" x 1 5/8"       | Tear Drop                                 |
| 8          | Beams                                   | 4" x 48" x 1 5/8"       | Tear Drop                                 |
| 538        | Wire Decks                              | 44" x 46"               | Double Water Fall                         |
| 72         | SpanTrack                               | 9.5" x 144"             | 2" c, 2 1/8"H, NO hangers                 |
| 1,110      | SpanTrack                               | 12.5" x 144"            | 2" c, 2 1/8"H, w hangers                  |
| 18         | Pallet flow                             | 12" x 12'               | 1.9c                                      |
| 946        | Pallet flow                             | 12" x 20'               | 1.9c                                      |
| 66         | Cflow                                   | 20'D x 10'W             | heavy duty steel wheel, 22 bays, 3 levels |
| 180        | Mezzanine                               |                         | qty in ft                                 |
| 3,000      | Conveyor                                |                         | on mezz                                   |
| 4,130      | Conveyor                                | 18"                     | Accuglide, 1.9 on 2"c                     |
| 390        | Conveyor                                | 24"                     | Accuglide, 1.9 on 2"c                     |
| 420        | Conveyor                                | 24"                     | photo eye accumulation                    |
| 200        | Conveyor                                | 18"                     | photo eye accumulation                    |
| 220        | Conveyor                                | 18"                     | gravity skatewheel                        |
| 200        | Conveyor                                | 18"                     | gravity                                   |
| 3          | Conveyor                                | 18"                     | 45d powered curve                         |
| 2          | Conveyor                                | 18"                     | 180d powered curve                        |
| 1          | Conveyor                                | 30"                     | 180d belt curve                           |
| 7          | Conveyor                                | 24" x 30'               | incline/decline                           |
| 2          | Conveyor                                |                         | pop up wheel sorter                       |
| 1          | Conveyor                                |                         | 90d slave curve                           |
| 3          | Conveyor                                |                         | ingersol rand compressor T30              |
| 4          | Loaders                                 |                         | old stewart glapats #2549, #1858,#2580    |